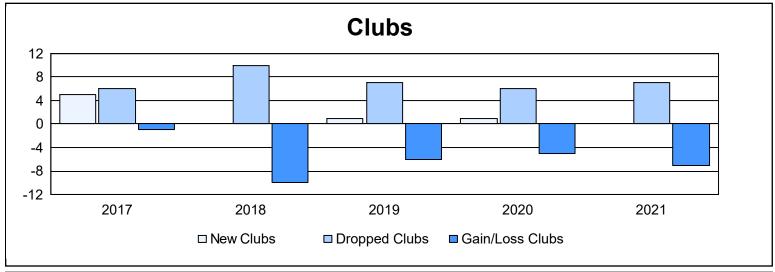

| Year      | New<br>Clubs | Dropped<br>Clubs | Gain/<br>Loss<br>Clubs | New<br>Members | Charter<br>Members | Reinstate<br>Members | Transfer<br>Members | Total<br>Member<br>Added | Total<br>Members<br>Dropped | Gain/<br>Loss<br>Members |
|-----------|--------------|------------------|------------------------|----------------|--------------------|----------------------|---------------------|--------------------------|-----------------------------|--------------------------|
| 2016-2017 | 5            | 6                | -1                     | 459            | 132                | 39                   | 55                  | 685                      | 748                         | -63                      |
| 2017-2018 | 0            | 10               | -10                    | 427            | 4                  | 46                   | 22                  | 499                      | 756                         | -257                     |
| 2018-2019 | 1            | 7                | -6                     | 331            | 21                 | 18                   | 10                  | 380                      | 723                         | -343                     |
| 2019-2020 | 1            | 6                | -5                     | 198            | 23                 | 18                   | 17                  | 256                      | 492                         | -236                     |
| 2020-2021 | 0            | 7                | -7                     | 246            | 2                  | 18                   | 11                  | 277                      | 507                         | -230                     |
| Average   | 1            | 7                | -6                     | 332            | 36                 | 28                   | 23                  | 419                      | 645                         | -226                     |