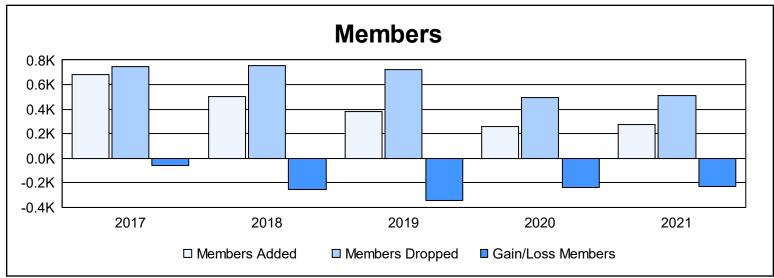

| Year      | New<br>Clubs | Dropped<br>Clubs | Gain/<br>Loss<br>Clubs | New<br>Members | Charter<br>Members | Reinstate<br>Members | Transfer<br>Members | Total<br>Member<br>Added | Total<br>Members<br>Dropped | Gain/<br>Loss<br>Members |
|-----------|--------------|------------------|------------------------|----------------|--------------------|----------------------|---------------------|--------------------------|-----------------------------|--------------------------|
| 2016-2017 | 5            | 6                | -1                     | 459            | 132                | 39                   | 55                  | 685                      | 748                         | -63                      |
| 2017-2018 | 0            | 10               | -10                    | 427            | 4                  | 46                   | 22                  | 499                      | 756                         | -257                     |
| 2018-2019 | 1            | 7                | -6                     | 331            | 21                 | 18                   | 10                  | 380                      | 723                         | -343                     |
| 2019-2020 | 1            | 6                | -5                     | 198            | 23                 | 18                   | 17                  | 256                      | 492                         | -236                     |
| 2020-2021 | 0            | 7                | -7                     | 246            | 2                  | 18                   | 11                  | 277                      | 507                         | -230                     |
| Average   | 1            | 7                | -6                     | 332            | 36                 | 28                   | 23                  | 419                      | 645                         | -226                     |